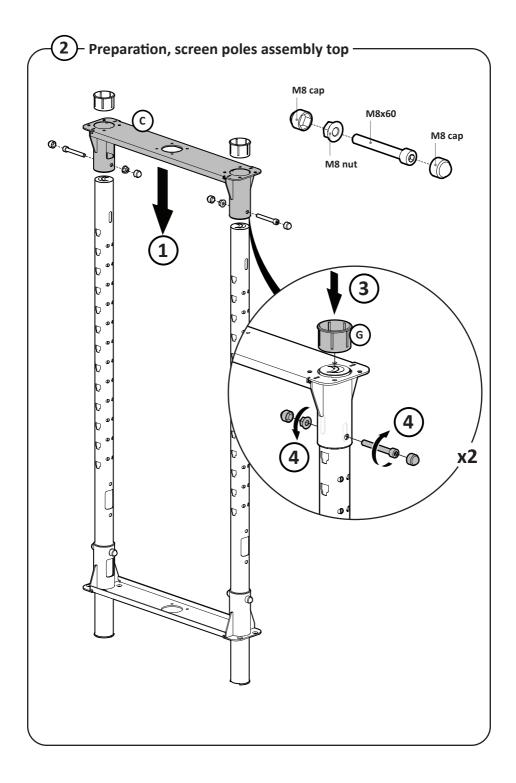

are and accessories. Always follow the installation guide from the hardware manufacturer for correct installation.
- Do not power the hardware until the entire solution is fully assembled.
- If these installation instructions are not followed precisely, it could lead to product failure and potential personal injury.
- Ergonomic Solutions cannot be held responsible for any product failure or personal injury, if the installation instructions are not followed correctly.
- Ergonomic Solutions cannot be held responsible for any product failure or personal injury, if any modifications have been made to the product by the customer.

## MAINTENANCE

• It is the responsibility of the customer to periodically check the installation and ensure it is clean and all fixings are tightened correctly