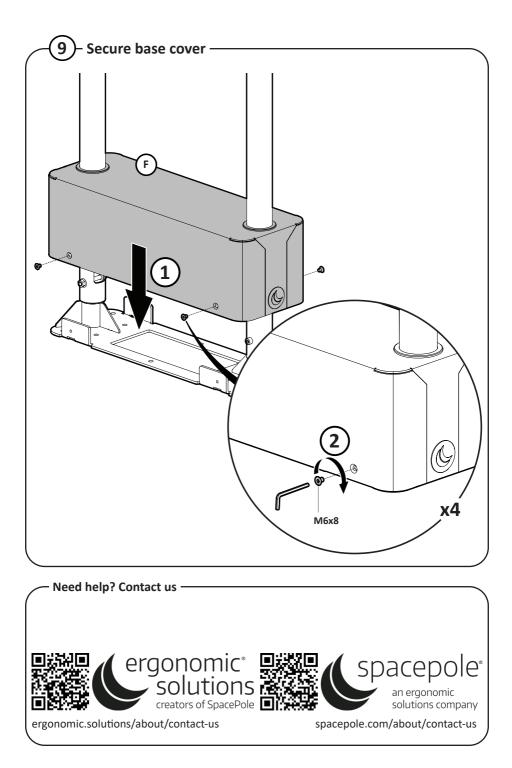

## MAINTENANCE

• It is the responsibility of the customer to periodically check the installation and ensure it is clean and all fixings are tightened correctly