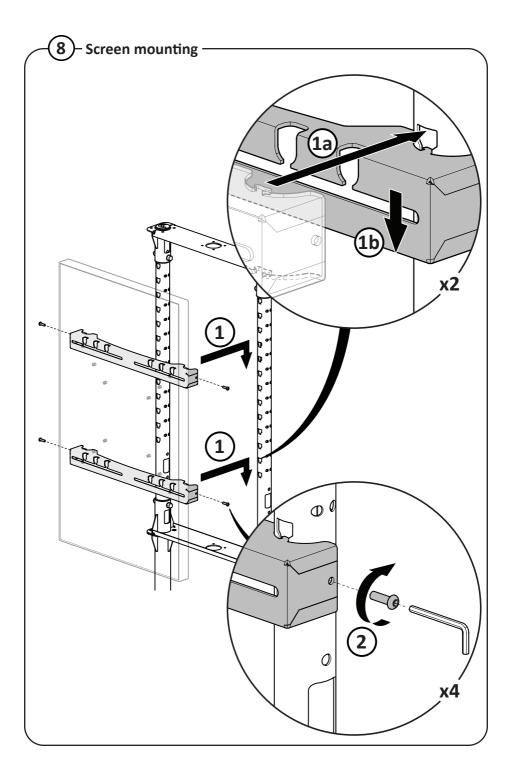

## MAINTENANCE

• It is the responsibility of the customer to periodically check the installation and ensure it is clean and all fixings are tightened correctly