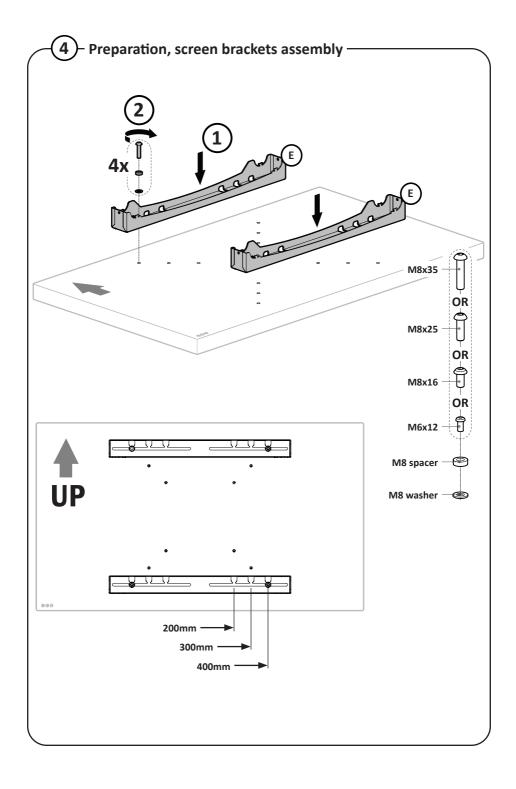

and accessories. Always follow the installation guide from the hardware manufacturer for correct installation.
- Do not power the hardware until the entire solution is fully assembled.
- If these installation instructions are not followed precisely, it could lead to product failure and potential personal injury.
- Ergonomic Solutions cannot be held responsible for any product failure or personal injury, if the installation instructions are not followed correctly.
- Ergonomic Solutions cannot be held responsible for any product failure or personal injury, if any modifications have been made to the product by the customer.

## MAINTENANCE

• It is the responsibility of the customer to periodically check the installation and ensure it is clean and all fixings are tightened correctly