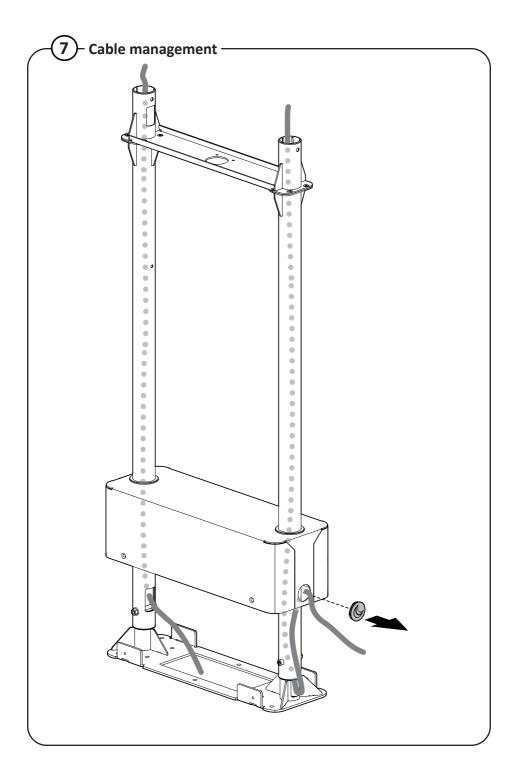

## MAINTENANCE

• It is the responsibility of the customer to periodically check the installation and ensure it is clean and all fixings are tightened correctly