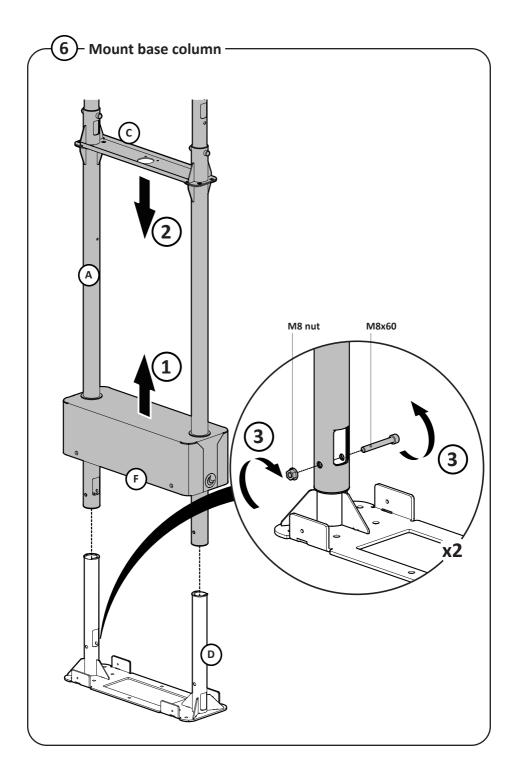

accessories. Always follow the installation guide from the hardware manufacturer for correct installation.
- Do not power the hardware until the entire solution is fully assembled.
- If these installation instructions are not followed precisely, it could lead to product failure and potential personal injury.
- Ergonomic Solutions cannot be held responsible for any product failure or personal injury, if the installation instructions are not followed correctly.
- Ergonomic Solutions cannot be held responsible for any product failure or personal injury, if any modifications have been made to the product by the customer.

## MAINTENANCE

• It is the responsibility of the customer to periodically check the installation and ensure it is clean and all fixings are tightened correctly